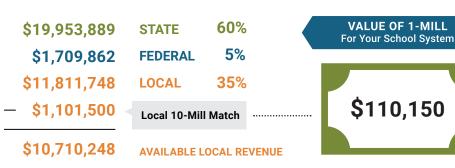

# School System Revenue

### How was your school system funded?<sup>1</sup>

### Educational Advancement & Technology Fund<sup>4</sup>

<sup>4</sup>These one-time supplemental funds may be used for repairs and deferred maintenance, classroom instructional supplies, insurance for facilities, transportation, technology and school safety measures.