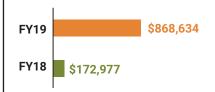

### Educational Advancement & Technology Fund<sup>4</sup>

<sup>4</sup>These one-time supplemental funds may be used for repairs and deferred maintenance, classroom instructional supplies, insurance for facilities, transportation, technology and school safety measures.

# System Debt

### TOTAL DEBT<sup>5</sup> \$29,714,262

DEBT PER STUDENT \$9,195

<sup>5</sup> The debt totals in system audit reports may differ due to audit adjustments

43 South Jackson Street Montgomery, Alabama 36104