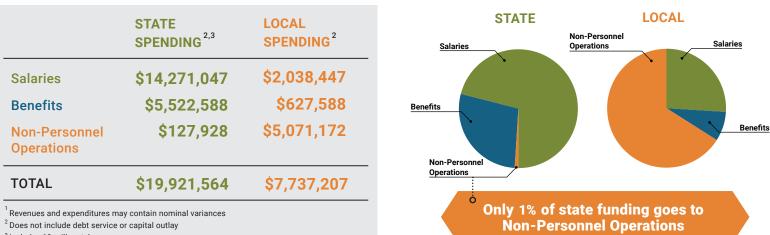

# **School System Spending**

### How did your school system spend state & local dollars?<sup>1</sup>

<sup>3</sup> Includes 10-mill match