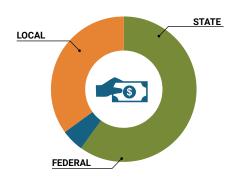

|                    |                                                    |  |  |

Per Pupil Expenditures among 137 systems

OVERALL SYSTEM RANK 115

# School System Revenue

### How was your school system funded?<sup>1</sup>





# **School System Spending**

### How did your school system spend state & local dollars?<sup>1</sup>



<sup>3</sup> Includes 10-mill match





### Educational Advancement & Technology Fund<sup>4</sup>



<sup>4</sup>These one-time supplemental funds may be used for repairs and deferred maintenance, classroom instructional supplies, insurance for facilities, transportation, technology and school safety measures.

# System Debt

### TOTAL DEBT<sup>5</sup> \$29,714,262

DEBT PER STUDENT \$9,195

<sup>5</sup> The debt totals in system audit reports may differ due to audit adjustments

43 South Jackson Street Montgomery, Alabama 36104

1-800-562-0601 | AlabamaSchoolBoards.org

🎔 @AlaSchoolBoards 🛛 f Facebook.com/AlabamaSchoolBoards



Sally Smith, J.D. Executive Director

**Lissa Tucker,