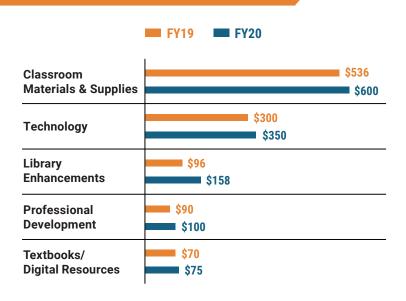

### Educational Advancement & Technology Fund<sup>4</sup>

<sup>4</sup>These one-time supplemental funds may be used for repairs and deferred maintenance, classroom instructional supplies, insurance for facilities, transportation, technology and school safety measures.